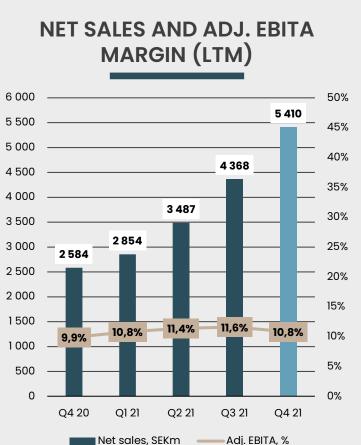

### Financial development - Trade

Non-recurring inventory adjustments negatively impacted Q4 margins, but organic EBITA growth has been extraordinary for the full year

#### COMMENT

- Q4 net sales increased by 138% to SEK
   1,794m
- Q4 EBITA of SEK 153m, corresponding to a margin of 8.5% (8.9% excluding transaction costs)
- Q4 results include non-recurring inventory adjustments of SEK -41m, or 2.3% of sales
- FY 2021 Organic EBITA growth of 35%
- FY 2021 net sales growth of 109% to SEK
   5,410m