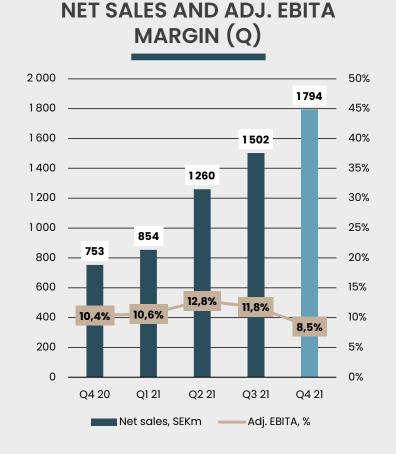

### Financial development – Industry

Continued solid demand and contribution from acquisitions

#### **COMMENT**

- Q4 net sales increased by 178% to SEK 1,913m.
- Q4 adj. EBITA of SEK 222m, corresponding to a margin of 11.6% (13.2% excluding transaction costs).
- FY 2021 organic EBITA growth of 53%.
- FY 2021 net sales growth of 106% to SEK 5,186m.