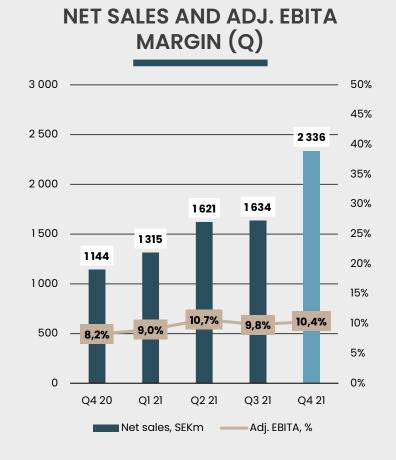

### Financial development – Services

Continued recovery in Q4 with solid outlook for 2022

#### **COMMENT**

- Q4 net sales increased by 104% to SEK
   2,336m
- Q4 adj. EBITA of SEK 243m, at a margin of 10.4% (10.9% excluding transaction costs)
- Q4 saw positive contribution from M&A and favourable comparison due to one-off item in 2020
- FY 2021 organic EBITA growth of 21%
- FY 2021 net sales growth of 80% to SEK 6,906m