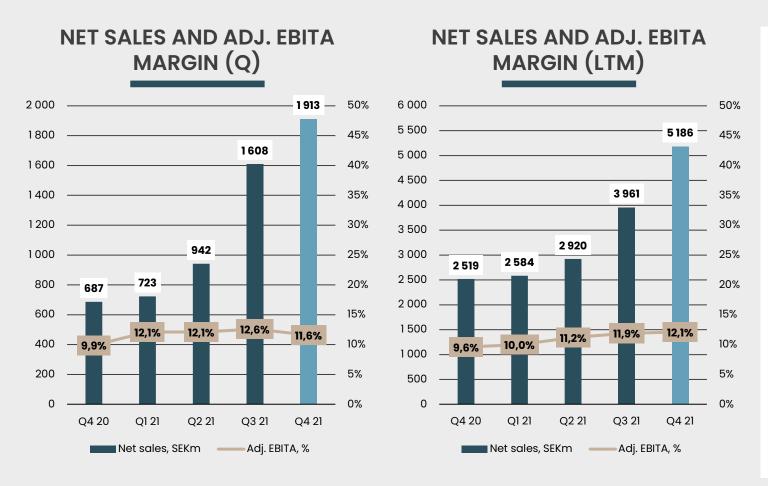

### Financial development – Services

Continued recovery in Q4 with solid outlook for 2022

#### **COMMENT**

- Q4 net sales increased by 104% to SEK
   2,336m
- Q4 adj. EBITA of SEK 243m, at a margin of 10.4% (10.9% excluding transaction costs)
- Q4 saw positive contribution from M&A and favourable comparison due to one-off item in 2020
- FY 2021 organic EBITA growth of 21%
- FY 2021 net sales growth of 80% to SEK 6,906m