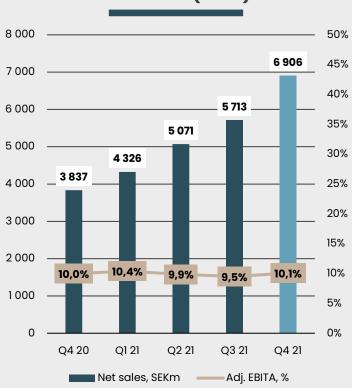

### Financial development - Trade

Non-recurring inventory adjustments negatively impacted Q4 margins, but organic EBITA growth has been extraordinary for the full year

#### COMMENT

- Q4 net sales increased by 138% to SEK
   1,794m
- Q4 EBITA of SEK 153m, corresponding to a margin of 8.5% (8.9% excluding transaction costs)
- Q4 results include non-recurring inventory adjustments of SEK -41m, or 2.3% of sales
- FY 2021 Organic EBITA growth of 35%
- FY 2021 net sales growth of 109% to SEK
   5,410m