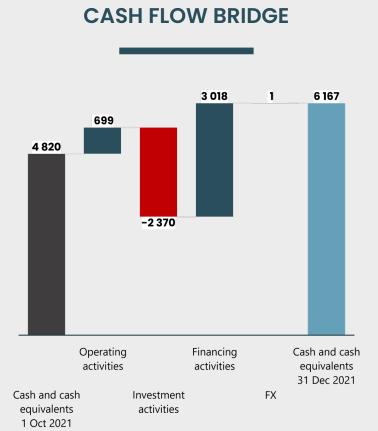

### Cash flow

Cash conversion of 73%, driven by a slight decrease in inventory build-up

#### **COMMENT**

- Cash flow from operations increased to SEK 699m in Q4
- Cash conversion of 98% in Q4. LTM cash conversion at 73% vs. target of >70%
- Acquisitions totaled SEK 2,255m in Q4
- Cash and cash equivalents totaled SEK
   6.2bn in the end of Q4
- Capex/sales 1.9% in Q4, 2.0% in 2021