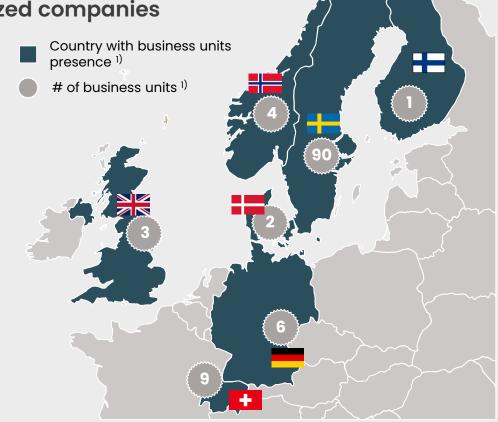

### Our business areas as of 23 February

Highly diversified business split out across 3 business areas, 13 verticals <sup>2)</sup>, 115 business units and +300 companies

<sup>1)</sup> Artum is considered as 8 acquistions, while Ashe Invest and On Target is counted as 1 acquistion 2) In January 2022, the vertical Construction & Infrastructure have been separated into two verticals, Infrastricture and Contracting Services, respectively. Storskogen will report according to this structure for the first time in the Interim report for the first quarter 2022. After the separation, Storskogen are diveded in 13 verticals.

### Three business areas further divided into 13 verticals

With 115 business units<sup>1)</sup> distributed over a wide range of verticals, driven by different macro trends and market characteristics, the portfolio is highly diversified