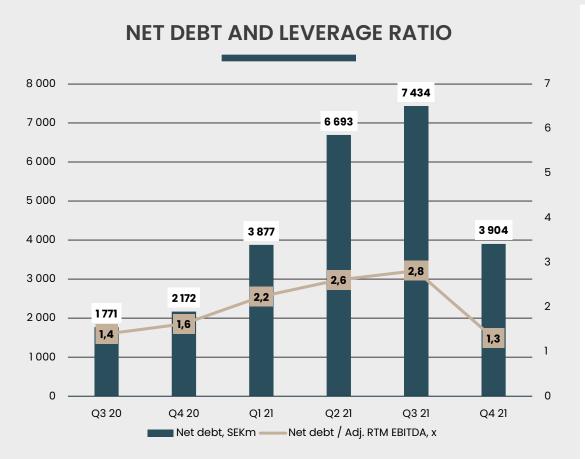

### **Net debt**

Leverage of 1.3 at end-Q4, below financial targets supporting future growth

#### COMMENT

- Net debt decreased to SEK 3.9bn
- Financial net debt, excluding earn-outs and minority options, amounted to SEK 1.7bn
- Leverage of 1.3 times Adj. RTM EBITDA, facilitating flexibility for future growth
- Leverage measured on financial net debt of 0.5x
- Decrease in leverage primarily driven by IPO proceeds of SEK 7,169
   after costs
- SEK 2,000m in unsecured senior bonds raised in Q4