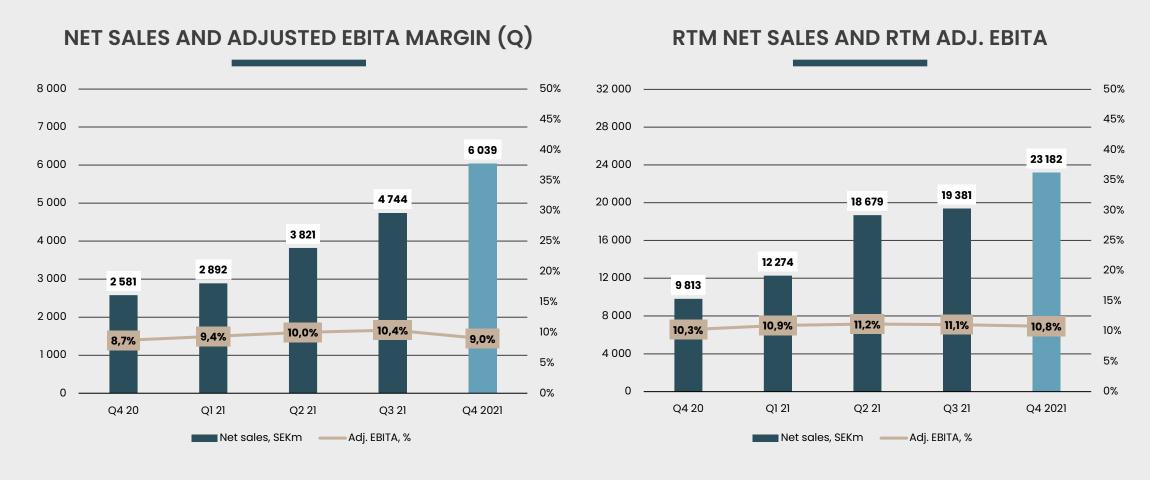

### Financial development – Industry

Continued solid demand and contribution from acquisitions

#### **COMMENT**

- Q4 net sales increased by 178% to SEK 1,913m.
- Q4 adj. EBITA of SEK 222m, corresponding to a margin of 11.6% (13.2% excluding transaction costs).
- FY 2021 organic EBITA growth of 53%.
- FY 2021 net sales growth of 106% to SEK 5,186m.

# Key financial performance Q4 2021

Net sales increased by 134%, EBITA by 141%

- Q4 net sales growth of 134% to SEK 6,039m. Organic sales growth of 23% in Q4 and 17% in FY 2021
- EBITA growth of 141% in Q4, of which 55% organic. FY 2021 organic EBITA growth of 36%
- Q4 EBITA margin of 9.0%. EBITA margin from business areas, excluding group functions and transaction costs, was 11.0% (9.4% in Q4 2020)
- RTM EBITA of SEK 2,491m, a margin of 10.8%
- FY 2021 ROE of 10.4% and ROCE of 9.1%, both diluted by share issue in October
- FY 2021 cash conversion of 73%
- Net debt / Adj. EBITDA (RTM) below target at 1.3x

| SEKm                          | 2021<br>Q4 | 2020<br>Q4 | Chg., % | 2021   | RTM <sup>1)</sup> |
|-------------------------------|------------|------------|---------|--------|-------------------|
| Net sales                     | 6,039      | 2,581      | 134     | 17,496 | 23,182            |
| Adj. EBITDA                   | 716        | 320        |         | 2,249  | 3,115             |
| Adj. EBITA                    | 542        | 225        | 141     | 1,688  | 2,491             |
| Adj. EBITA margin, %          | 9.0        | 8.7        |         | 9.6    | 10.8              |
| Net profit                    | 251        | 162        | 55      | 947    |                   |
| EPS, SEK                      | 0.13       | 0.12       |         | 0.60   |                   |
| ROE, %                        |            |            |         | 10.4   |                   |
| ROCE, %                       |            |            |         | 9.1    |                   |
| Operational cash flow         | 699        | 344        | 103     | 1,376  |                   |
| Cash conversion, %            | 97.8       | 70.3       |         | 72.6   |                   |
| Net debt / Adj. RTM EBITDA, x |            |            |         | 1.3    |                   |
| 1) RTM (proforma)             |            |            |         |        |                   |