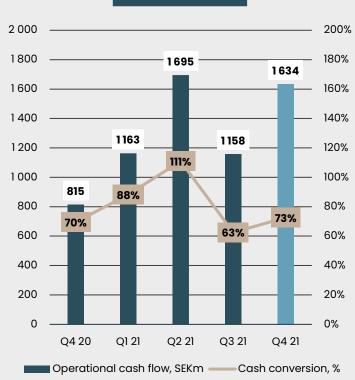

### Cash flow

Cash conversion of 73%, driven by a slight decrease in inventory build-up

#### **COMMENT**

- Cash flow from operations increased to SEK 699m in Q4
- Cash conversion of 98% in Q4. LTM cash conversion at 73% vs. target of >70%
- Acquisitions totaled SEK 2,255m in Q4
- Cash and cash equivalents totaled SEK
   6.2bn in the end of Q4
- Capex/sales 1.9% in Q4, 2.0% in 2021