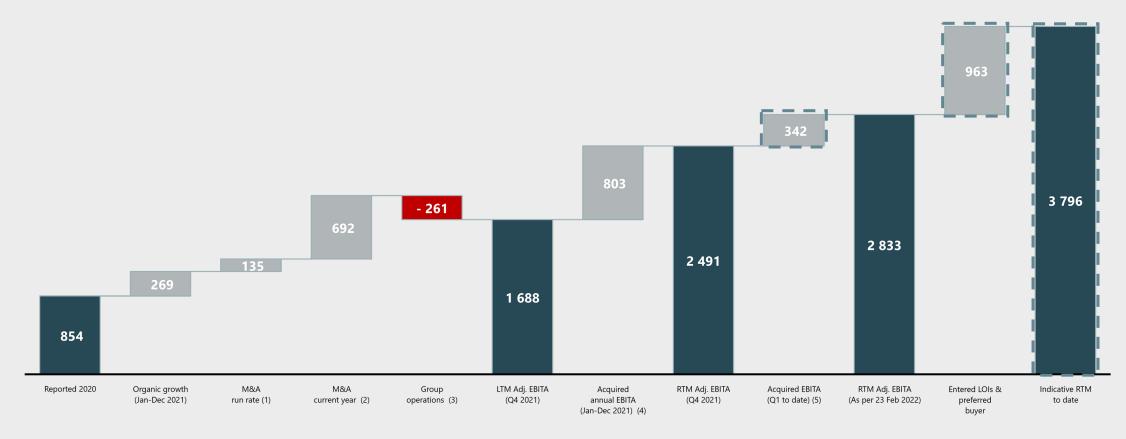

### Illustrative EBITA growth bridge

Contribution from recent acquisitions has increased EBITA from SEK 854m in FY 2020 to SEK 2,491m RTM EBITA in 2021 and further to SEK 2,833m including 2022 acquisitions to-date

Illustrative; numbers based on latest annual financials

**EBITA RTM** 

**2,491** 2021

**342** acq. EBITA

963 EBITA pipeline

3,796

illustrative EBITA RTM Spring 2022

(SEKm unless otherwise stated)