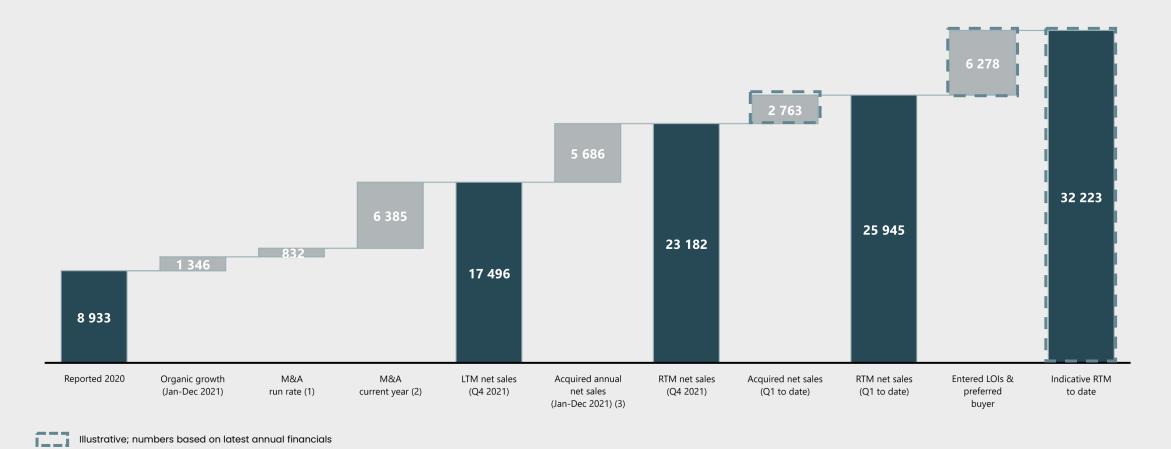

#### **ACQUISITIONS IN THE QUARTER**

- 20 acquisitions in Q4, with combined net sales of SEK 3,217m
- So far in Q1, Storskogen has completed 17 acquisitions
  - Net sales: SEK 2,763m
  - EBITA of: SEK 342m
- As per 23 February 2022, Storskogen has entered 30 LOIs and preferred buyer agreements
  - Net sales: SEK 6,278m
  - EBITA: SEK 963m
- Dealflow increased by 3x in 2021 compared to 2020
- 49% international dealflow in 2021, compared to 12% in 2020

### Illustrative EBITA growth bridge

Contribution from recent acquisitions has increased EBITA from SEK 854m in FY 2020 to SEK 2,491m RTM EBITA in 2021 and further to SEK 2,833m including 2022 acquisitions to-date

Illustrative; numbers based on latest annual financials